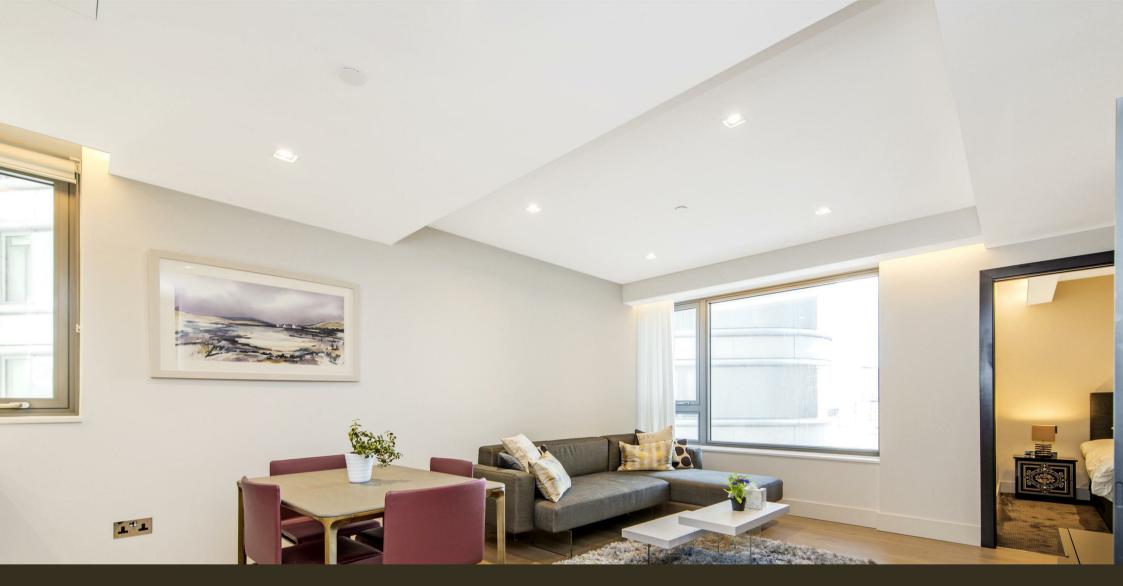

#### £540,000 Leasehold

A stunning, 1-bedroom apartment of 488sq.ft (45.4sq.m) with incredible direct river views available for sale in The Corniche, a landmark riverside development by St James located on the South Bank. This property comprises an open plan kitchen/dining/reception room with fully fitted interior designed kitchen, luxury bathroom and a utility cupboard with good storage.

- · 1 Bedroom
- · 488sq.ft (45.4sq.m)
- · Views of the River Thames
- · Open Plan Reception & Modern Kitchen
- · 24 Hour Concierge
- · Residents Gym
- · Swimming Pool & Spa Facilities
- · Cinema Screening Room
- · 19th Floor Residents Lounge & Bar
- · 0.4 Miles to Vauxhall Station