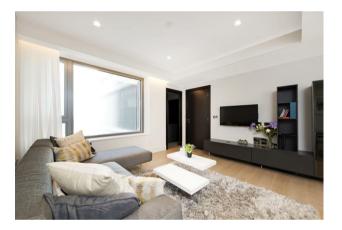

#### £540,000 Leasehold

A stunning, 1-bedroom apartment of 488sq.ft (45.4sq.m) with incredible direct river views available for sale in The Corniche, a landmark riverside development by St James located on the South Bank. This property comprises an open plan kitchen/dining/reception room with fully fitted interior designed kitchen, luxury bathroom and a utility cupboard with good storage.

- · 1 Bedroom
- · 488sq.ft (45.4sq.m)
- · Views of the River Thames
- · Open Plan Reception & Modern Kitchen
- · 24 Hour Concierge
- · Residents Gym
- · Swimming Pool & Spa Facilities
- · Cinema Screening Room
- · 19th Floor Residents Lounge & Bar
- · 0.4 Miles to Vauxhall Station