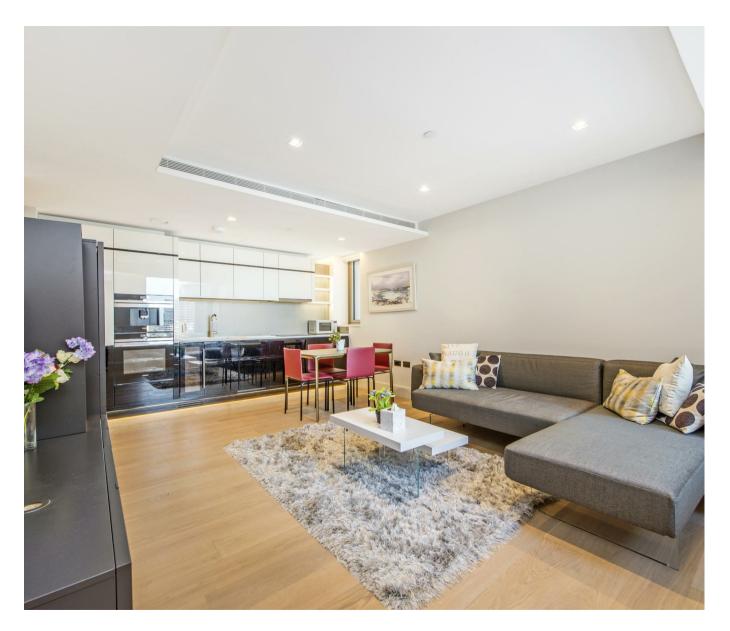

#### £540,000 Leasehold

A stunning, 1-bedroom apartment of 488sq.ft (45.4sq.m) with incredible direct river views available for sale in The Corniche, a landmark riverside development by St James located on the South Bank. This property comprises an open plan kitchen/dining/reception room with fully fitted interior designed kitchen, luxury bathroom and a utility cupboard with good storage.

- · 1 Bedroom
- · 488sq.ft (45.4sq.m)
- · Views of the River Thames
- · Open Plan Reception & Modern Kitchen
- · 24 Hour Concierge
- · Residents Gym
- · Swimming Pool & Spa Facilities
- · Cinema Screening Room
- · 19th Floor Residents Lounge & Bar
- · 0.4 Miles to Vauxhall Station