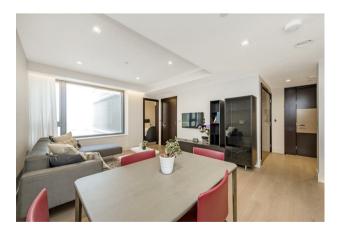

#### £540,000 Leasehold

A stunning, 1-bedroom apartment of 488sq.ft (45.4sq.m) with incredible direct river views available for sale in The Corniche, a landmark riverside development by St James located on the South Bank. This property comprises an open plan kitchen/dining/reception room with fully fitted interior designed kitchen, luxury bathroom and a utility cupboard with good storage.

- · 1 Bedroom
- · 488sq.ft (45.4sq.m)
- · Views of the River Thames
- · Open Plan Reception & Modern Kitchen
- · 24 Hour Concierge
- · Residents Gym
- · Swimming Pool & Spa Facilities
- · Cinema Screening Room
- · 19th Floor Residents Lounge & Bar
- · 0.4 Miles to Vauxhall Station