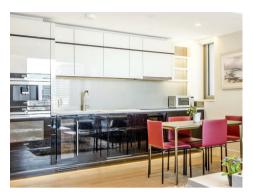

#### £540,000 Leasehold

A stunning, 1-bedroom apartment of 488sq.ft (45.4sq.m) with incredible direct river views available for sale in The Corniche, a landmark riverside development by St James located on the South Bank. This property comprises an open plan kitchen/dining/reception room with fully fitted interior designed kitchen, luxury bathroom and a utility cupboard with good storage.

- · 1 Bedroom
- · 488sq.ft (45.4sq.m)
- · Views of the River Thames
- · Open Plan Reception & Modern Kitchen
- · 24 Hour Concierge
- · Residents Gym
- · Swimming Pool & Spa Facilities
- · Cinema Screening Room
- · 19th Floor Residents Lounge & Bar
- · 0.4 Miles to Vauxhall Station