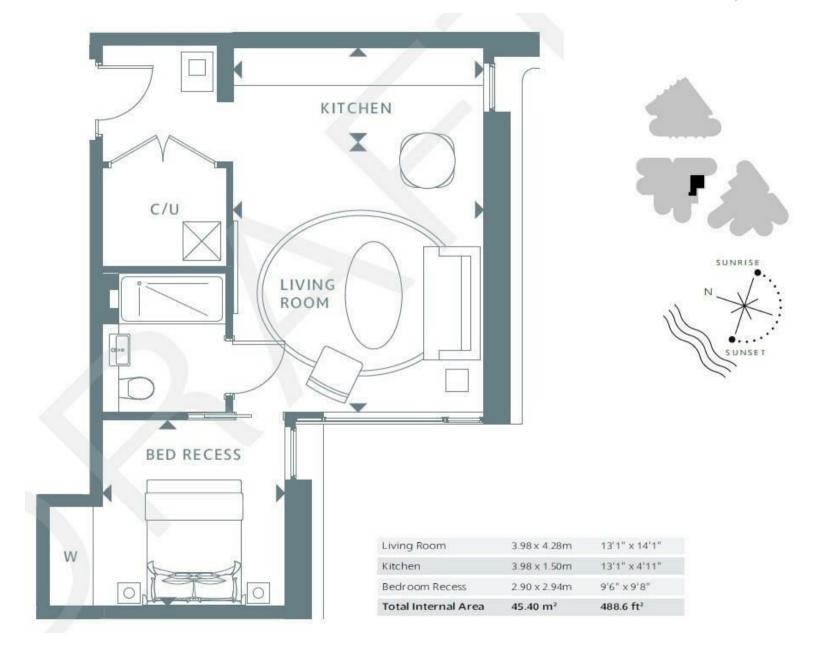

#### £540,000 Leasehold

A stunning, 1-bedroom apartment of 488sq.ft (45.4sq.m) with incredible direct river views available for sale in The Corniche, a landmark riverside development by St James located on the South Bank. This property comprises an open plan kitchen/dining/reception room with fully fitted interior designed kitchen, luxury bathroom and a utility cupboard with good storage.

- · 1 Bedroom
- · 488sq.ft (45.4sq.m)
- · Views of the River Thames
- · Open Plan Reception & Modern Kitchen
- · 24 Hour Concierge
- · Residents Gym
- · Swimming Pool & Spa Facilities
- · Cinema Screening Room
- · 19th Floor Residents Lounge & Bar
- · 0.4 Miles to Vauxhall Station